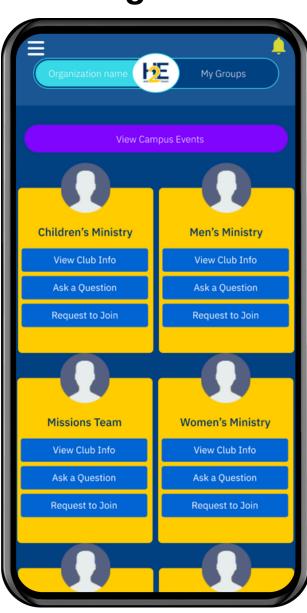

## Group Management

View all campus/ organization events and groups at once

## Stay connected with your groups

Make maintenance or service requests

Make donations or pay group dues

# Find All You Need With 1 App

View your group's upcoming events, leadership, members, photos, chats, and more