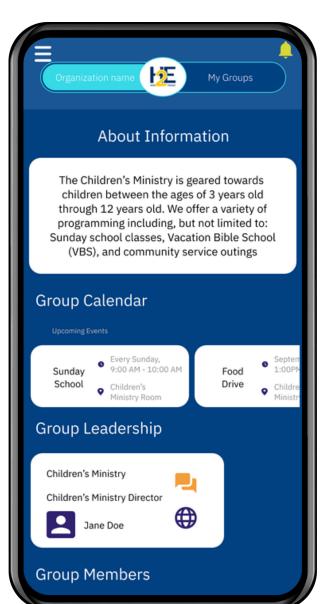

# Find All You Need With 1 App

View your group's upcoming events, leadership, members, photos, chats, and more